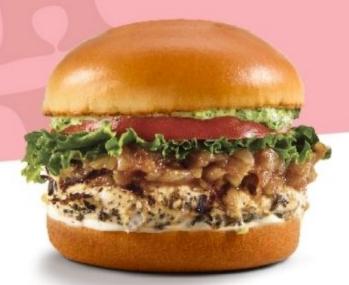

Black bean patty wrapped in a warm tortilla, topped with chipotle aioli, cheese, crispy fried onions and peppers, lettuce, and tomato.

Combo it (1190-1320 Cals) ...\$14.89

350 Cals | 25g Protein

Grilled chicken marinated in our blend of herbs and spices, caramelized onions, lettuce, tomato with herb aioli.