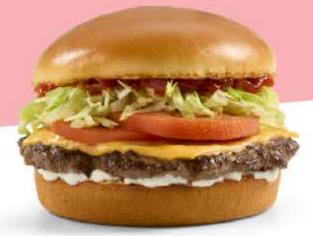

## CLASSIC CHEESE

Smash patty topped with melted cheese, crisp lettuce, tomato, ketchup, and mayo.

Combo it (940-1270 Cals) . . . . . \$14.89

\$8.99