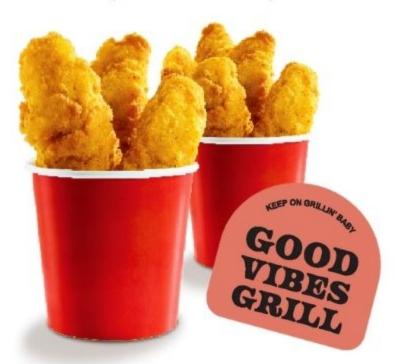

Combo it (770-1100 Cals) ...\$15.39

500 Cals | 33g Protein

Crispy chicken carefully layered with housemate slaw, pickles and spicy mayo.

Combo it (920-1250 Cals) ...\$14.49

500 Cals | 33g Protein

Crispy premium breaded white chicken strips with your choice of dipping sauce

Combo it (800-1130 Cals) ...\$13.49

**5 PIECE**  ...... \$11.99

650 Cals | 33g Protein

**CBR WRAP.....\$9.99** 

620 Cals | 24g Protein

Crispy chicken topped with lettuce melted cheddar, crispy bacon and ranch. All wrapped up in a soft flour tortilla.