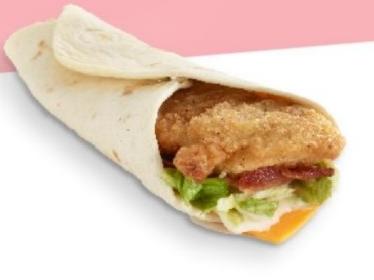

Combo it (800-1130 Cals) ...\$13.49

**5 PIECE**  ...... \$11.99

650 Cals | 33g Protein

**CBR WRAP.....\$9.99** 

620 Cals | 24g Protein

Crispy chicken topped with lettuce melted cheddar, crispy bacon and ranch. All wrapped up in a soft flour tortilla.

Combo it (1040-1320 Cals) ...\$14.49

SHORE

 SLAW (70 CALS
 \$1.99

 SMALL FRIES (420 CALS)
 \$4.69

 LARGE FRIES (560 CALS)
 \$5.69

 ONION RINGS (60 CALS)
 \$5.49

 SWEET POTATO FRIES (690 CALS)
 \$5.99

 POUTINE (730 CALS)
 \$7.49