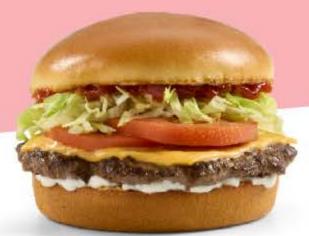

## CLASSIC CHEESE

Smash patty topped with melted cheese, crisp lettuce, tomato, ketchup, and mayo.

Combo it (940-1270 Cals) . . . . . \$14.89

\$8.99