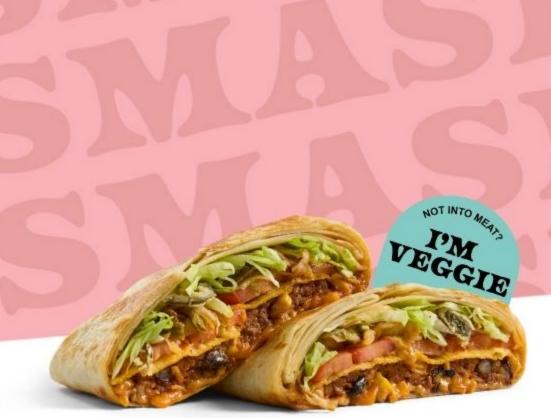

Black bean patty wrapped in a warm tortilla, topped with chipotle aioli, cheese, crispy fried onions and peppers, lettuce, and tomato.

Combo it (1190-1320 Cals) ...\$14.89

350 Cals | 25g Protein

Grilled chicken marinated in our blend of herbs and spices, caramelized onions, lettuce, tomato with herb aioli.