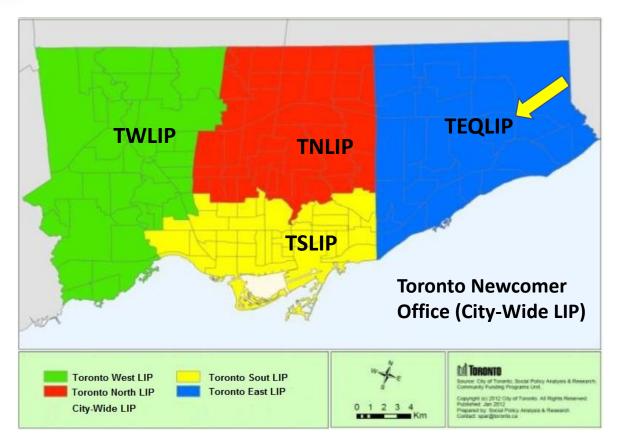

### Context: Toronto East Quadrant LIP (TEQ LIP)

- One of four community-based
  LIPs in Toronto
- Initiated in present form in 2012
- Covers Scarborough, Toronto's easternmost suburb with population of 632,000, 18.9% newcomers, 59% immigrants
- Partnership Council with 35 member agencies, roughly 25% settlement agencies