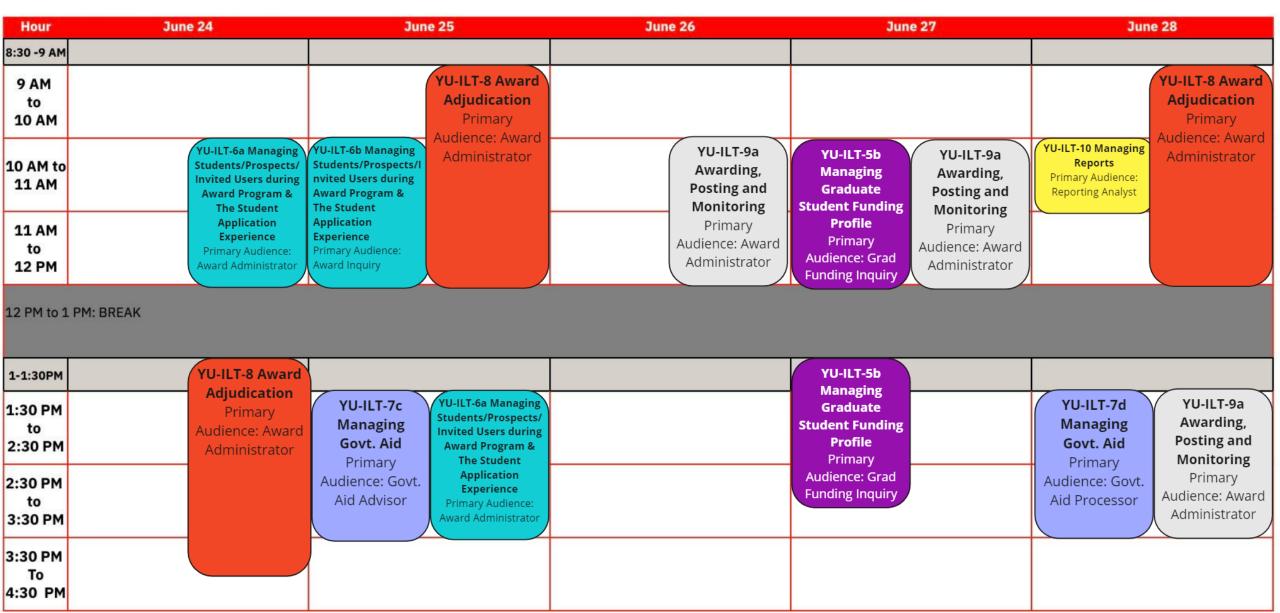

|                                                                                                     |                                                                                                     |
| 3:30 PM<br>To<br>4:30 PM |                                                                                                     |                                                                                   |                                                                                                     |                                                                                                     |                                                                                                     |

### Week of June 24 (Week 5 of 6)





## Week of July 1 (Week 6 of 6)