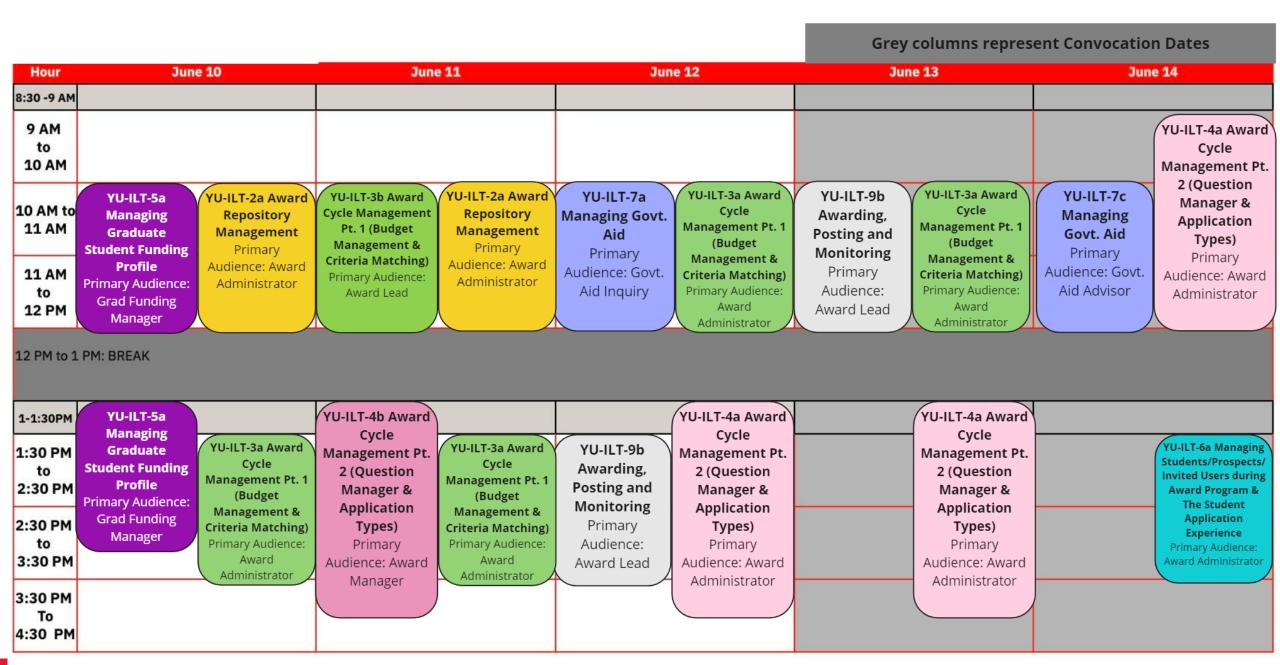

|
| 3:30 PM<br>To<br>4:30 PM                  |                                                                                       |                                                                                   |                                                                                   |                                                                                                                                                                                                         |                                                                                                                                                                                                         |



#### Week of June 10 (Week 3 of 6)



## Week of June 17 (Week 4 of 6)

#### Convocation week

| Convocation week         |                                                                                                     |                                                                                   |                                                                                                     |                                                                                                     |                                                                                                     |
|--------------------------|-----------------------------------------------------------------------------------------------------|-----------------------------------------------------------------------------------|------