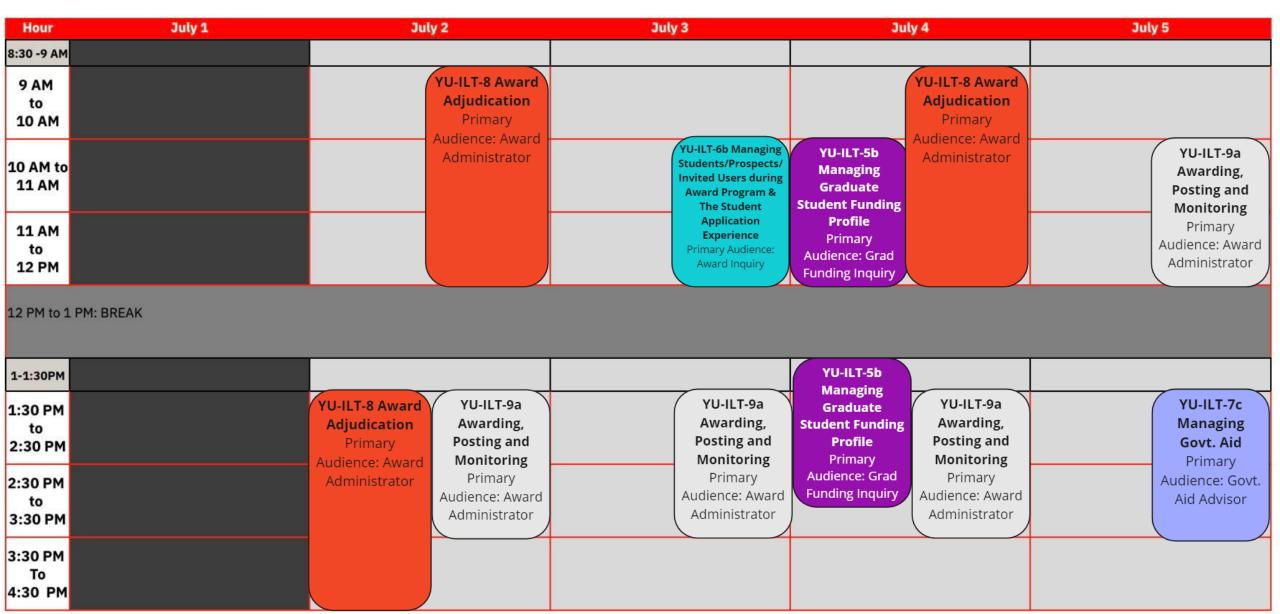

|                                                                                                     |                                                                                                     |
| 3:30 PM<br>To<br>4:30 PM |                                                                                                     |                                                                                   |                                                                                                     |                                                                                                     |                                                                                                     |

### Week of June 24 (Week 5 of 6)





## Week of July 1 (Week 6 of 6)